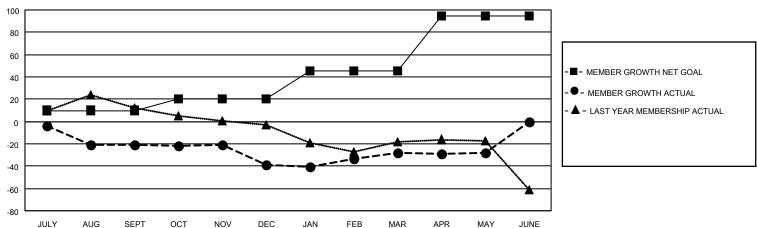

#### GOALS AND ACTUAL MEMBERS CUMULATIVE

| DROPPED CLUBS: 1 |     | 33 CLUBS OF 48 ADDED 1 OR<br>MORE NEW MEMBERS | GENDER DISTRIBUTION                |              |  |
|------------------|-----|-----------------------------------------------|------------------------------------|--------------|--|
|                  |     | MORE NEW MEMBERS                              | MALE                               | 773 (65.79%) |  |
|                  |     |                                               | FEMALE                             | 401 (34.13%) |  |
| DROPPED MEMBERS  |     |                                               | NON BINARY                         | 0 (0.00%)    |  |
|                  |     |                                               | PREFER NOT TO ANSWER               | 1 (0.09%)    |  |
| DECEASED         | 11  |                                               |                                    | , ,          |  |
| CLUB CANCELLED   | 10  | CLICK HERE FOR CUMULATIVE                     | TOTAL FAMILY UNIT MEMBERS 195      |              |  |
| OTHER            | 137 | MEMBERSHIP DATA                               |                                    |              |  |
| TOTAL            | 158 |                                               | FAMILY MEMBERS PAYING HALF DUES 99 |              |  |
|                  |     |                                               |                                    |              |  |

## District 4 C2

| Clubs RESULTS FOR 2022-2023 |   |   |   | Members RESULTS FOR 2022-2023 |    |    |    |
|-----------------------------|---|---|---|-------------------------------|----|----|----|
|                             |   |   |   |                               |    |    |    |
| JULY/AUG/SEPT               | 1 | 0 | 0 | JULY/AUG/SEPT                 | 10 | 43 | 54 |
| OCT/NOV/DEC                 | 0 | 0 | 1 | OCT/NOV/DEC                   | 10 | 29 | 46 |
| JAN/FEB/MAR                 | 0 | 0 | 0 | JAN/FEB/MAR                   | 25 | 51 | 36 |
| APR/MAY/JUNE                | 1 | 0 | 0 | APR/MAY/JUNE                  | 50 | 23 | 22 |