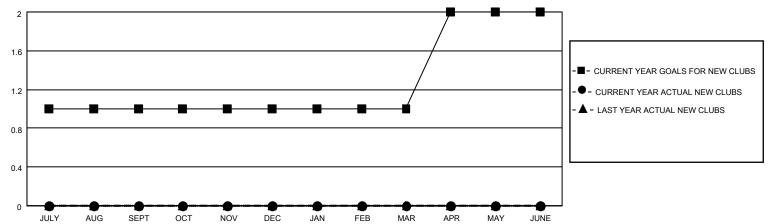

#### GOALS AND ACTUAL NEW CLUBS CUMULATIVE

## District 4 C2

| Clubs RESULTS FOR 2022-2023 |   |   |   | Members RESULTS FOR 2022-2023 |    |    |    |
|-----------------------------|---|---|---|-------------------------------|----|----|----|
|                             |   |   |   |                               |    |    |    |
| JULY/AUG/SEPT               | 1 | 0 | 0 | JULY/AUG/SEPT                 | 10 | 43 | 54 |
| OCT/NOV/DEC                 | 0 | 0 | 1 | OCT/NOV/DEC                   | 10 | 29 | 46 |
| JAN/FEB/MAR                 | 0 | 0 | 0 | JAN/FEB/MAR                   | 25 | 51 | 36 |
| APR/MAY/JUNE                | 1 | 0 | 0 | APR/MAY/JUNE                  | 50 | 23 | 22 |